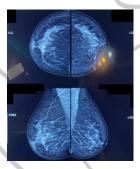

## Recommended plan:

- 1- Bone scan review: No Metastases
- 2- MRI review suggestion: Target sonography of left breast and Biopsy of right breast probably inflammatory.

Figure 1: Mammogram.

Figure 2: Skin erythema.