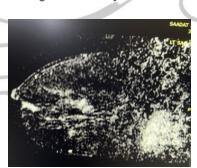

Date: 17.02.2024; 1402/11/28

Patient's Name: Z.E

Responsible Physician: Dr. Esphandbod

Patient presentation: A 55 year-old woman with right Breast mass and positive node

in Axilla.

CNB: IDC, ER: positive, PR: negative, HER-2: triple positive, Ki67: 20-25%.

Biopsy of Axilla: Metastatic.
MRI: Mass in both Breasts.
Bone scan: Sternal metastasis.

CT scan: Suggestive of bone metastasis.

## Question:

What is the treatment plan?

## Recommended plan:

- 1- Bone scan review: No Metastases
- 2- MRI review suggestion: Target sonography of left breast and Biopsy of right breast probably inflammatory.



Figure 1: Mammogram.



Figure 2: Skin erythema.





Figure 3 & 4: MRI shows Breast mass.