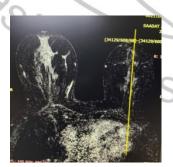

Date: 17.02.2024; 1402/11/28

Patient's Name: Z.E

Responsible Physician: Dr. Esphandbod

Patient presentation: A 55 year-old woman with right Breast mass and positive node

in Axilla.

CNB: IDC, ER: positive, PR: negative, HER-2: triple positive, Ki67: 20-25%.

Biopsy of Axilla: Metastatic.
MRI: Mass in both Breasts.
Bone scan: Sternal metastasis.

CT scan: Suggestive of bone metastasis.

## Question:

What is the treatment plan?

## Recommended plan:

- 1- Bone scan review: No Metastases
- 2- MRI review suggestion: Target sonography of left breast and Biopsy of right breast probably inflammatory.



Figure 1: Mammogram.



Figure 2: Skin erythema.





Figure 3 & 4: MRI shows Breast mass.