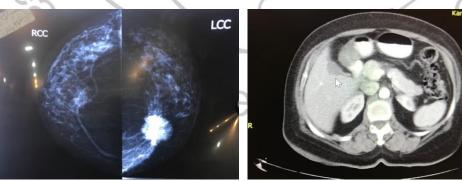

## Responsible Physician: Dr.Sarkarde

**Patient presentation:** A 61 year-old woman with left Breast cancer (T4 n1). CNB: IDC, Grade: 1, ER: positive, PR: positive, HER-2: negative, Ki67: 16%. CT scan:

Before NAC: Suggests liver metastasis at the site of cholecystectomy, After NAC: suggests remnant of Gallbladder.

## **Recommended plan:**

- Surgery (Ignore Liver, the uptake is because of Seroma or Hematoma or benign findings.

Figure1: Breast mass.

Figure 2: Mammography.

Figure 3: Remnant of Gallbladder.