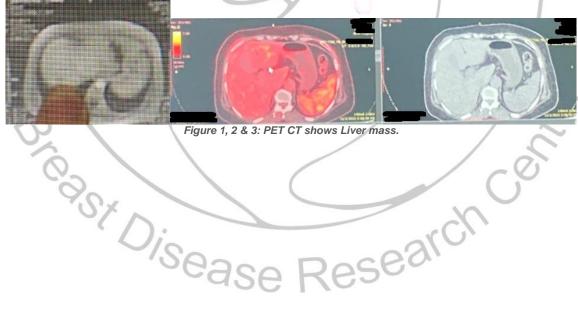

She underwent Mastectomy and has taken Herceptin and Pertuzumab again. Now in follow up:

PET scan: 3 high uptake lesions in Liver.

## Recommended plan:

PET scan review shows that Liver lesion isn't typically hyper metabolic. Sonography of Liver:

If it is single Metastasis, operation is recommended, If it is not suspicious mass, follow up.