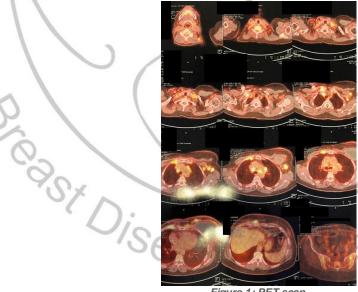

She underwent prophylactic left side mastectomy and SLNB (no lymphoid tissue) in 4/1402.

Imaging: Intramammary node in left side.

PET CT: High uptake in left breast.

Now she has Node in left Axilla, and erythema of left breast skin.

## Recommended plan:

Systemic therapy

Figure 1: PET scan.