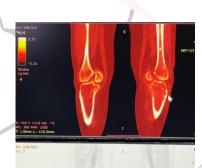

## Responsible Physician: Dr.Sphandbod

Patient presentation: A 42 year-old woman known case of Glanzman thrombocytopenia, Lytic Lesion in Distal of left Tibia, Tibia radiotherapy has been done.
CNB: Breast Mets, ER: positive.
PET scan: Multiple Bone Mets in almost all of body bones and Multifocal left Breast uptake.

# **Recommended plan:**

Oophorectomy (Surgery or radiotherapy).

Figure1: Multiple Bone and Axillary METs on PET scan.

Figure 2: Tibia METs on PET Scan.

Figure3: Multiple Bone Mets On PET Scan.