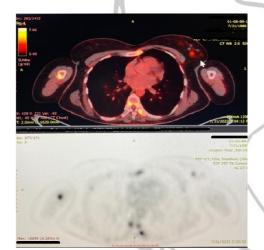

## Responsible Physician: Dr.Sphandbod

Patient presentation: A 42 year-old woman known case of Glanzman thrombocytopenia, Lytic Lesion in Distal of left Tibia, Tibia radiotherapy has been done.
CNB: Breast Mets, ER: positive.
PET scan: Multiple Bone Mets in almost all of body bones and Multifocal left Breast uptake.

# **Recommended plan:**

Oophorectomy (Surgery or radiotherapy).

Figure1: Multiple Bone and Axillary METs on PET scan.

Figure 2: Tibia METs on PET Scan.

Figure3: Multiple Bone Mets On PET Scan.