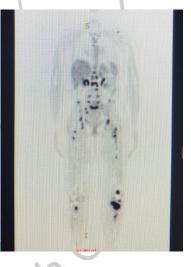

## Responsible Physician: Dr.Sphandbod

Patient presentation: A 42 year-old woman known case of Glanzman thrombocytopenia, Lytic Lesion in Distal of left Tibia, Tibia radiotherapy has been done.
CNB: Breast Mets, ER: positive.
PET scan: Multiple Bone Mets in almost all of body bones and Multifocal left Breast uptake.

# **Recommended plan:**

Oophorectomy (Surgery or radiotherapy).

Figure1: Multiple Bone and Axillary METs on PET scan.

Figure 2: Tibia METs on PET Scan.

Figure3: Multiple Bone Mets On PET Scan.