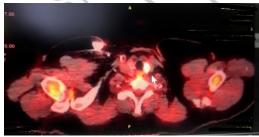

Date: 28.10.2023; 1402/08/06

Patient's Name: Z.S

Responsible Physician: Dr.Davari

**Patient presentation:** A 72 year-old woman with right Breast cancer that underwent BCS, SLNB, Chemotherapy and Radiotherapy in year 1397. In year 1402 she had Plural Effusion.

Biopsy of Lung: Adeno-carcinoma.

## Question:

Is it a metastasis from breast or a primary Lung carcinoma?

## Recommended plan:

- 1- Sonography of Thyroid and FNA from left node.
- 2- Sonography of Supraclavicular node and if it was not suspicious,
- 3- Surgery
- 4- Post operational Radiotherapy.



Figure 1, 2: Mammography.





Figure 3, 4: PET CT scan.