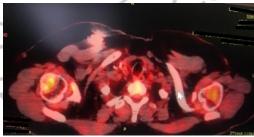

Date: 28.10.2023; 1402/08/06

Patient's Name: Z.S

Responsible Physician: Dr.Davari

**Patient presentation:** A 72 year-old woman with right Breast cancer that underwent BCS, SLNB, Chemotherapy and Radiotherapy in year 1397. In year 1402 she had Plural Effusion.

Biopsy of Lung: Adeno-carcinoma.

## Question:

Is it a metastasis from breast or a primary Lung carcinoma?

## Recommended plan:

- 1- Sonography of Thyroid and FNA from left node.
- 2- Sonography of Supraclavicular node and if it was not suspicious,
- 3- Surgery
- 4- Post operational Radiotherapy.



Figure 1, 2: Mammography.





Figure 3, 4: PET CT scan.