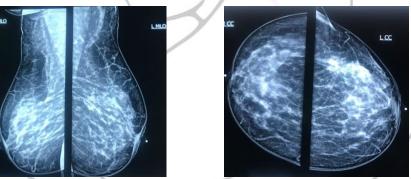

## Recommended plan:

- 1- Sonography of Thyroid and FNA from left node.
- 2- Sonography of Supraclavicular node and if it was not suspicious,
- 3- Surgery
- 4- Post operational Radiotherapy.

Figure 1, 2: Mammography.