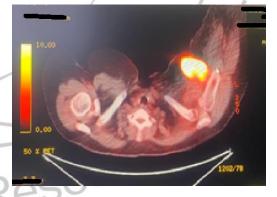

## Recommended plan:

- 1- BRCA check and Olaparib
- 2- Immunotherapy

Figure1: CT scan, Chest wall penetration

Figure2: PET scan, Axillary involvement