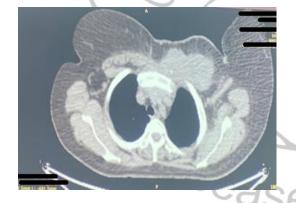

## Recommended plan:

- 1- BRCA check and Olaparib
- 2- Immunotherapy

Figure1: CT scan, Chest wall penetration

Figure2: PET scan, Axillary involvement