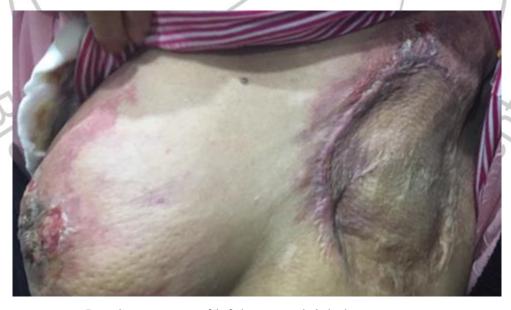

## **Patient Presentation:**

- A55year old female, with left breast cancer one year ago
- Neo-adjuvant chemotherapy 8 courses
- Surgery: MRM+ graft
- Adjuvant treatment: radiotherapy and hormone therapy
- Now there is an ulcerated malodor mass and matted axillary lymph nodes in right breast and local recurrence in left side around the graft
- Incisional biopsy: invasive ductal carcinoma
- Thoraco-Abdominopelvic CT scan: normal
- Bone scan: normal

**Question:** what is the next plan?

Recommended Plan: check of IHC and surgery

Local recurrence of left breast and right breast cancer